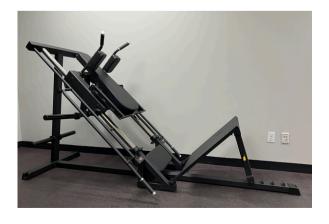

## **COMBO LEG PRESS/HACK SQUAT**

## COMBO-LP/HS

## **SPECIFICATIONS**

- EASILY CONVERTED FROM A 45-DEGREE LEG PRESS INTO A FULLY ADJUSTABLE HACK SQUAT MACHINE
- TARGETED MUSCLE GROUP(S): QUADRICEPS FEMORIS, HAMSTRING, HIP & CALF MUSCLE GROUPS
- HEAVY-DUTY STEEL CONSTRUCTION
- HIGH-QUALITY METALLIC POWDER COATING
- HIGH DENSITY FOAM PADS
- NON-SLIP FEET RUBBER CONTACT POINTS PREVENT SLIDING
- BOTH BACK PADS UTILIZE A QUICK FLIP-AND-LOCK MECHANISM
- EXTRA-HEAVY GAUGE DIAMOND PLATE FOOT PLATFORMS FOR BOTH LEG PRESS AND HACK SQUAT POSITIONS
- EASY-ACCESS UNDER-CARRIAGE PLATE LOAD SYSTEM
- MAX LOAD CAPACITY OF 770 LBS
- IDEAL FOR LIGHT COMMERCIAL USE
- DIMENSIONS: 104" L X 40" W X 54" H
- PRODUCT WEIGHT: 332LBS | WEIGHT CAPACITY: 772LBS