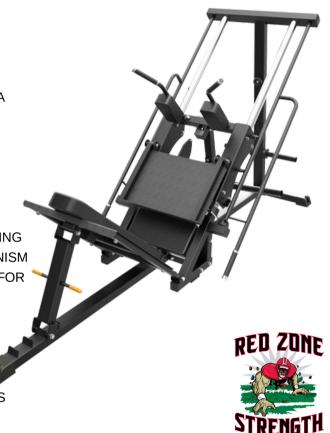

## **COMBO LEG PRESS/HACK SQUAT**

## COMBO-LP/HS

## **SPECIFICATIONS**

- EASILY CONVERTED FROM A 45-DEGREE LEG PRESS INTO A FULLY ADJUSTABLE HACK SQUAT MACHINE
- TARGETED MUSCLE GROUP(S): QUADRICEPS FEMORIS, HAMSTRING, HIP & CALF MUSCLE GROUPS
- HEAVY-DUTY STEEL CONSTRUCTION
- HIGH-QUALITY METALLIC POWDER COATING
- HIGH DENSITY FOAM PADS
- NON-SLIP FEET RUBBER CONTACT POINTS PREVENT SLIDING
- BOTH BACK PADS UTILIZE A QUICK FLIP-AND-LOCK MECHANISM
- EXTRA-HEAVY GAUGE DIAMOND PLATE FOOT PLATFORMS FOR BOTH LEG PRESS AND HACK SQUAT POSITIONS
- EASY-ACCESS UNDER-CARRIAGE PLATE LOAD SYSTEM
- MAX LOAD CAPACITY OF 770 LBS
- IDEAL FOR LIGHT COMMERCIAL USE
- DIMENSIONS: 104" L X 40" W X 54" H
- PRODUCT WEIGHT: 332LBS | WEIGHT CAPACITY: 772LBS