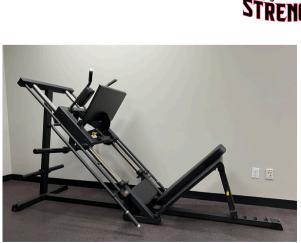

## **COMBO LEG PRESS/HACK SQUAT**

## COMBO-LP/HS

## **SPECIFICATIONS**

- EASILY CONVERTED FROM A 45-DEGREE LEG PRESS INTO A FULLY ADJUSTABLE HACK SQUAT MACHINE
- TARGETED MUSCLE GROUP(S): QUADRICEPS FEMORIS, HAMSTRING, HIP & CALF MUSCLE GROUPS
- HEAVY-DUTY STEEL CONSTRUCTION
- HIGH-QUALITY METALLIC POWDER COATING
- HIGH DENSITY FOAM PADS
- NON-SLIP FEET RUBBER CONTACT POINTS PREVENT SLIDING
- BOTH BACK PADS UTILIZE A QUICK FLIP-AND-LOCK MECHANISM
- EXTRA-HEAVY GAUGE DIAMOND PLATE FOOT PLATFORMS FOR BOTH LEG PRESS AND HACK SQUAT POSITIONS
- EASY-ACCESS UNDER-CARRIAGE PLATE LOAD SYSTEM
- MAX LOAD CAPACITY OF 770 LBS
- IDEAL FOR LIGHT COMMERCIAL USE
- DIMENSIONS: 104" L X 40" W X 54" H
- PRODUCT WEIGHT: 332LBS | WEIGHT CAPACITY: 772LBS