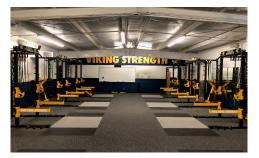

# **Performance Beast**

Durable Strength & Conditioning Surfacing

Made using our patented itsTRU<sup>®</sup> technology, Performance Beast is a durable 10.5mm vulcanized composition rubber system that absorbs shock. Designed for heavy strength training, Performance Beast maximizes energy restitution and enhances durability in applications dominated by free weight training

#### **APPLICATIONS**

- Selectorized Strength
- Free Weights
- Olympic Style Lifting
- Functional Training
- Cardio