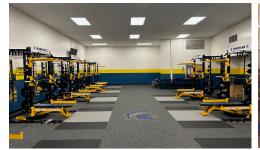

# **Performance Beast**

Durable Strength & Conditioning Surfacing

Made using our patented itsTRU<sup>®</sup> technology, Performance Beast is a durable 10.5mm vulcanized composition rubber system that absorbs shock. Designed for heavy strength training, Performance Beast maximizes energy restitution and enhances durability in applications dominated by free weight training

#### **APPLICATIONS**

- Selectorized Strength
- Free Weights
- Olympic Style Lifting
- Functional Training
- Cardio