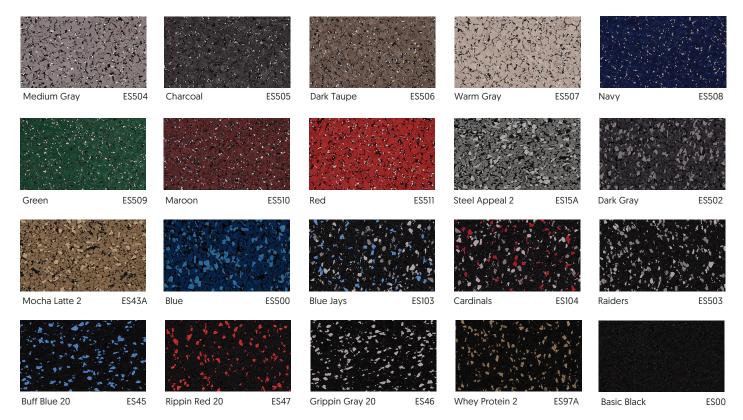

hock. Designed for heavy strength training, Performance Beast maximizes energy restitution and enhances durability in applications dominated by free weight training

#### **APPLICATIONS**

- Selectorized Strength
- Free Weights
- Olympic Style Lifting
- Functional Training
- Cardio

# BENEFITS

- Extrreme durability
- Sustainable
- Slip-resistant
- Provides substrate protection

#### NOMINAL DIMENSIONS

Available as a standard in rolls. Talk to your local sales rep to determine availability, pricing, minimums, and lead times.



10.5mm (2.5mm + 8mm) x 48" (1.22m)



Force Reduction: 11.4% Absorption of impact energy

BUILT ON Itstru TECHNOLOGY

Energy Restitution: 72.2% Useful return of impact energy Typical Deltec Field Tester Results







# **Performance Beast**

# **COLOR SWATCHES**



# **TECHNICAL DETAILS**

| Performance Criteria           | Test Standard | Typical Results |
|--------------------------------|---------------|-----------------|
| Recovery after Static Load     | ASTM F970     | 0.004"          |
| Coefficient of Friction        | ASTM D2047    | >0.8            |
| FloorScore                     | CA 01350      | Certified       |
| Abrasion Resistance            | ASTM D3389    | Pass            |
| Flammability - Pill Test       | ASTM D2859    | Pass            |
| Impact Insulation Class (IIC)* | ASTM E492     | 55              |
| Delta IIC*                     | ASTM E2179    | 24              |

\*Tested on a 6" concrete slab with no ceiling.