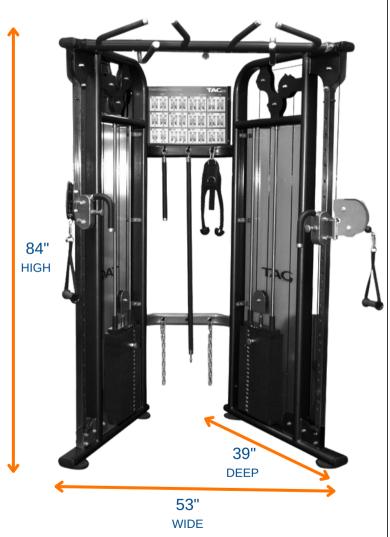

## INCLUDED

Multi-Grip positioning handles to provide a variety of exercise options

- Middle Anchor Point for Suspension Training
- Heavy gauge metal pulley housing covers
- Stainless steel 2 in. square tube uprights
- Dual roller mechanism or pulley housing provides a smooth & easy adjustment
- Extra handle to make moving workout position easier
- Exercise/Workout Placard
- 22 adjustment positions per column create a wide variety of exercise
- (2) 210 lb. weight stacks
- · Weight stacks are fully shrouded on the backside of the unit
- (6) Integrated accessory hooks for convenient storage

## **SPECIFICATIONS**

- Size: 88"H x 67.5"W x 44.5"D
- Shipping Weight: 860lbs