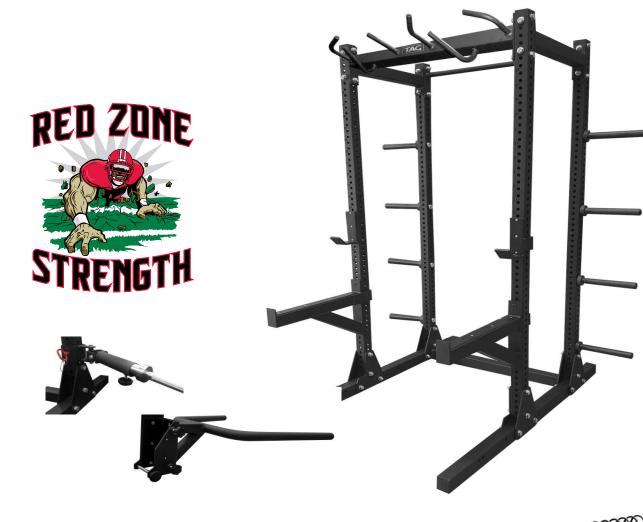

## VARSITY HALF RACK

## RCK-PWR

- 3x3 Steel Uprights
- Laser Cut Numbering System
- J Hooks & Safety Spotter Arms INCLUDED
- Location Adjustable Plate Horns INCLUDED
- Multi Chin-Up Positions INCLUDED
- 1" Heavy Case Hardened Hardware
- Welded Endcaps
- Crinkle Black Electrostatic Powdercoat
- Heavy-duty 8 & 10 gauge Square Tubing
- Lifetime welds, one year parts
- Size: 96"x 72" Ibs

(pictured & sold separately - accessories, shelves & bars)