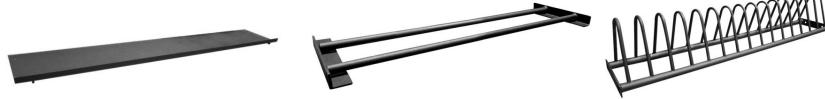

## AVAILABLE OPTIONS

- Flat Tray 70"(length)x11-1/2"(depth)
- Ball Tray 70"(length) 1-1/4" tubes 7" apart
- Bumper Plate Rack

70"(length) - 15 slots - 1-1/4" tubes 3-3/4" apart

- Landmine
- Dip Station