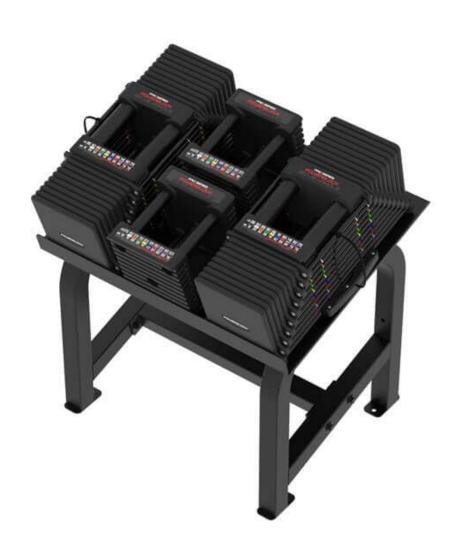

## **Commercial Pro 125**

Sold in pairs

Expandable up to 175 pounds with an expansion kit

**Urethane Coated Steel Plates** 

Commercial Grade Pin

Stainless Steel Hardware

TPR Contoured Grip

Dumbbell size: 17.2" L x 8.8" W x 9.1" H

**Includes Pro Max Stand** 

Footprint on Stand: 21.5" x 25"

Weight Range:

Pairs of Dumbbells Replaced: 16

Finish: Black Urethane

Grip Length:

Grip Material: Contoured TPR

Pin: Commercial Grade Magnetic Selector Pin Warranty: 1 year commercial limited warranty