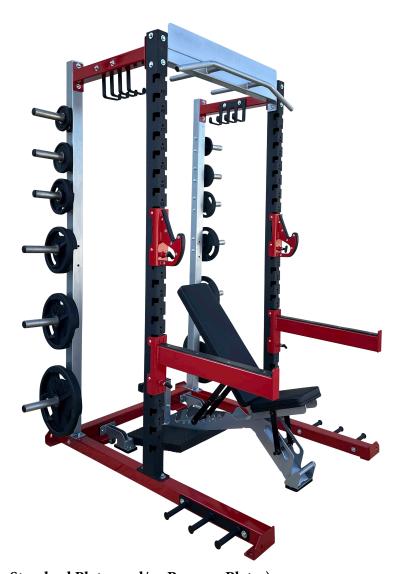

## PRO SERIES HALF RACK

## **STANDARD FEATURES:**

4 x 3 x 7 Gauge Working Uprights 3 x 3 x 11 Gauge Frame Components Professional Grade J Hooks Multi Grip Pull Up Bar Custom Logo Banner Custom Spotter Arms

12-Position Weight Storage (Accommodates Standard Plates and/or Bumper Plates)

**Hanging Bar Storage** 

**Band/Belt/Chain Storage** 

**Lower Band Pegs** 

**Custom Powder Coat Colors** 

6 and 8 Ft Connectors Available

## **AVAILABLE ATTACHMENTS:**

Dip Attachment Land Mine Attachment Perform-X Trak System